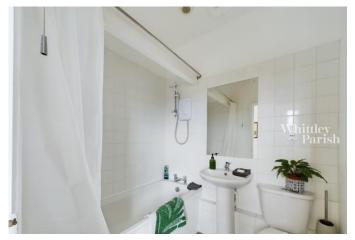

## **BATHROOM**

Three piece suite in white comprising of panelled bath with shower over, pedestal handwash basin, WC, extractor fan and access to loft space.