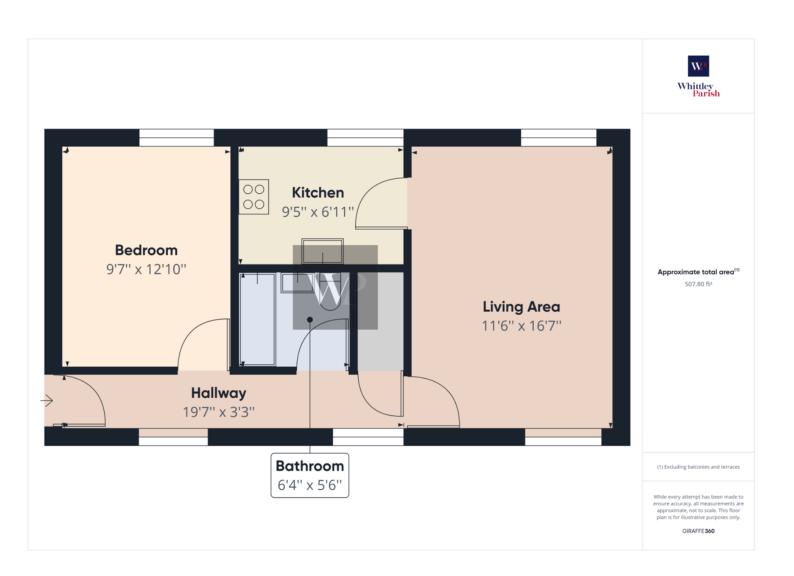

The accommodation comprises:-

#### **HALLWAY**

Spacious hallway with secondary glazed windows to front aspect. Door to airing cupboard.

#### **DOUBLE BED ROOM**

A generous sized bedroom with rear aspect window overlooking the communal grounds.

## **BATHROOM**

Three piece suite in white comprising of panelled bath with shower over, pedestal handwash basin, WC, extractor fan and access to loft space.

## LOUNGE/DINER

A lovely bright room flooded by lots of natural light from the dual aspect windows, door giving access to:-

#### **KITCHEN**

Recently fitted with a range of gloss white units with solid wood worksurfaces over, space for under counter fridge and freezer, plumbing for washing machine, stainless steel sink unit, space for oven with stainless steel extractor fan over, rear aspect window.