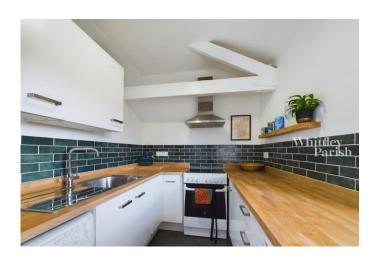

#### **KITCHEN**

Recently fitted with a range of gloss white units with solid wood worksurfaces over, space for under counter fridge and freezer, plumbing for washing machine, stainless steel sink unit, space for oven with stainless steel extractor fan over, rear aspect window.