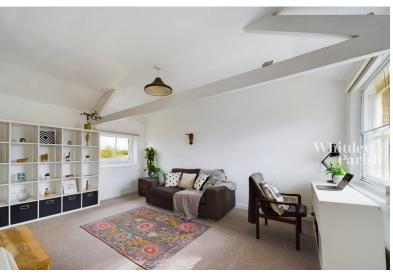

## LOUNGE/DINER

A lovely bright room flooded by lots of natural light from the dual aspect windows, door giving access to:-