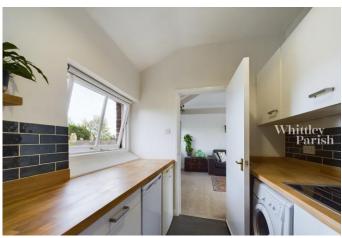

#### **KITCHEN**

Recently fitted with a range of gloss white units with solid wood worksurfaces over, space for under counter fridge and freezer, plumbing for washing machine, stainless steel sink unit, space for oven with stainless steel extractor fan over, rear aspect window.