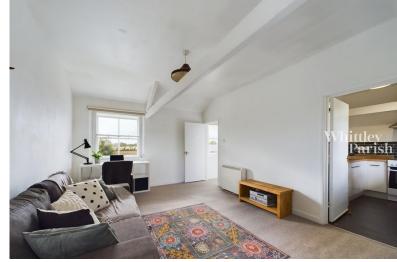

## LOUNGE/DINER

A lovely bright room flooded by lots of natural light from the dual aspect windows, door giving access to:-